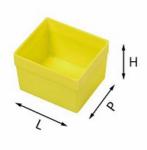

# **PLASTIC TRAY**

# 5003/2A

• Plastic tray for tool boxes 5000 H1

### Family details

| Code       | LxPxH mm | Weight gr | Quantity for packaging |
|------------|----------|-----------|------------------------|
| U50030010Q | 64x74x51 | 22        | 1                      |